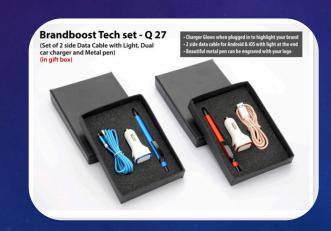

G-198 – Temperature flask/diary /pen & keychain

G-202 – Multifunctional clock with Diary

G-199 – Coffee Mug/diary /pen & keychain

G-203 – Tech set – pen with car charger

G-200 – flask/Organizer & Pen

G-204 – Insulated Flask with 2 cups