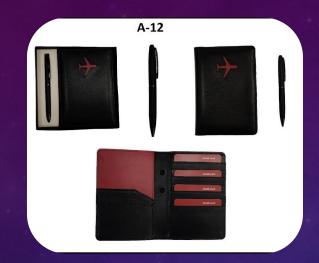

G-161– Men's Wallet/ keychain & Passport holder.

G-158 – Men's Wallet/ Card Holder/keychain & Passport holder.