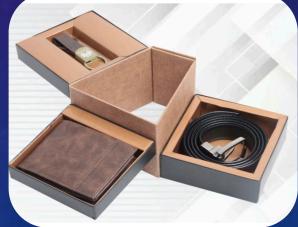

G-155 – Men's Wallet & Card Holder

G-159 – Men's Wallet/ Card Holder/keychain & Pen.

G-156 – Men's Wallet & Keychain

G-160 – Men's Wallet/ Card Holder/keychain & Pen.

G-157 – Men's Wallet/ Card Holder & Keychain

G-161– Men's Wallet/ keychain & Passport holder.

G-158 – Men's Wallet/ Card Holder/keychain & Passport holder.