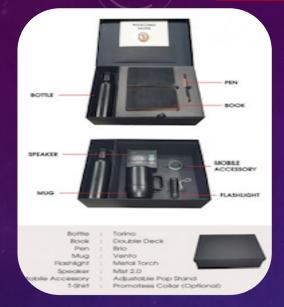

G-223 – Green Employee Gift set

G-224 – Red Employee Kit

Pen: ROMA Dairy: OPTIMA Mug : COFFE MUG Gadget : TRACKFAST Headphones: LOOP 2.0 G-225 – Orange Employee Gift set

Pen · ROMA Dairy: HARDY PLUS Mug: TORK-450 Power bank: PALM 5 DISPLY Charging Cable : CLIP N CHRG Mobile stand: MOBI STAND