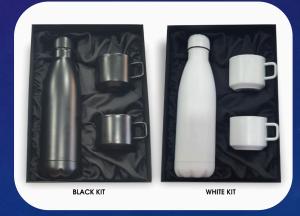

G-189-Flask/Diary/pen/Keyring & card holder

G-190 – Insulated Flask with 2 cups

G-191– Diary/coffee mug/mobile stand/pen & keyring

G-192 – Diary/coffee mug/pen & keyring

G-193 – Insulated Flask with 2 cups

with 2 coffee mugs

G-233 - insulated flask G-234 - insulated flask with 2 coffee mugs

G-235 - Flask with 2 coffee mugs

G-236 – Tech gift sets

G-238 – LED Gift sets

G-239 – Diary with Pen

G-240 – 4 gift set – Diary/Flask/Pen & Mobile Stand