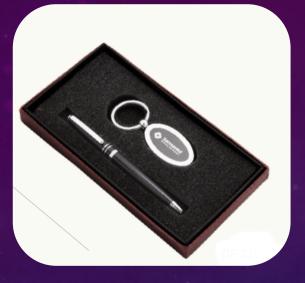

# Joining / Welcome Kit (For Employees)

G-101 – Pen & Keyring

G-102 – Pen & Keyring

G-103 – Pen & Keyring

G-104 – Pen & Keyring

G-105 – Pen & Keyring

G-106– Pen & Card Holder

G-107 – Pen/Keyring & Card Holder