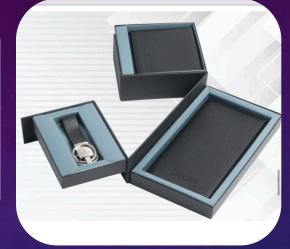

G-155 – Men's Wallet & Card Holder

G-159 – Men's Wallet/ Card Holder/keychain & Pen.

G-156 – Men's Wallet & Keychain

G-160 – Men's Wallet/ Card Holder/keychain & Pen.

G-157 – Men's Wallet/ Card Holder & Keychain