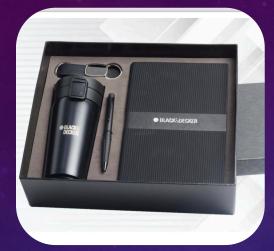

e stand/pen & keyring



G-192 – Diary/coffee mug/pen & keyring



G-193 – Insulated Flask with 2 cups







G-194 A– Flask with 2 cups







Gift Set Contains

- | 1. Temperature Display Bottle
  - 2. Metal Pen
- 3. Elastic Band Notebook

G-195 – Temperature flask/diary & Pen



جزيج

Gift Set 2



#### Gift Set Contains

- 1. Temperature Display Bottle
- 2. Metal Pen
- 3. Elastic Band Notebook
- 4. Gift Box
- 5. Swivel Pen Drive 16gb





#### Gift Set Contains

- 1. Temperature Display Bottle
- 2. Metal Pen
- 3. Elastic Band Notebook
- 4. Gift Box
- 5. Metal Key Chain with Bottle Opene ne

G-196 – Temperature flask/diary /keychain & Pen

G-197 – Temperature flask/diary/card pen drive & Pen



G-198 – Temperature flask/diary /pen & keychain



G-202 – Multifunctional clock with Diary



G-199 – Coffee Mug/diary /pen & keychain



G-203 – Tech set – pen with car charger



G-200 – flask/Organizer & Pen



G-204 – Insulated Flask with 2 cups



G-201 – 4pcs - Ashtray/keychain/pen/Paper cutter with metal gift box



G-205 – Insulated Flask with 2 cups



## G-206 – Black Employee Gift set





G-207 – Black Employee Gift set





G-208 –Red Employee Gift set



G-212 – Green Employee Gift



G-209 – Black/RedEmployee Gift set



G-213 – Green/whiteEmployee

G-210 – Blue Employee Gift

G-211 –Blue Employee Gift



G-214 – Employee Gift set



G-218– Employee Gift set



G-215 – Employee Gift set



G-219 – Employee Gift set



G-216 – Employee Gift set



G-220 – Employee Gift set



G-217 – Employee Gift set



G-221 – yellow Employee Gift set



Bottle: ULTRA BLUE Dairy: