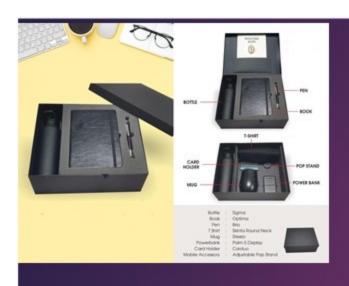

## G-206 – Black Employee Gift set

G-207 – Black Employee Gift set

G-208 –Red Employee Gift set

G-212 – Green Employee Gift

G-209 – Black/RedEmployee Gift set

G-213 – Green/whiteEmployee

G-210 – Blue Employee Gift

G-211 –Blue Employee Gift

G-214 – Employee Gift set

G-218– Employee Gift set

G-215 – Employee Gift set

G-219 – Employee Gift set

G-216 – Employee Gift set

G-220 – Employee Gift set

G-217 – Employee Gift set