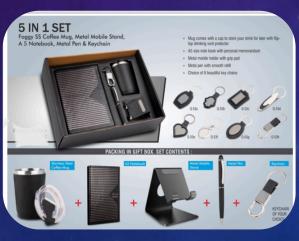

with 2 coffee mugs

G-233 - insulated flask G-234 - insulated flask with 2 coffee mugs

G-235 - Flask with 2 coffee mugs

G-236 – Tech gift sets

G-238 – LED Gift sets

G-239 – Diary with Pen

G-240 – 4 gift set – Diary/Flask/Pen & Mobile Stand