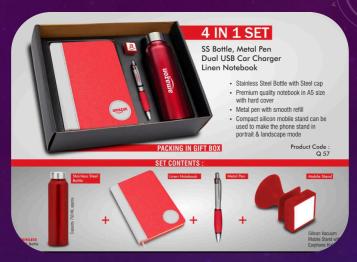

G-243 – Cork Set – Cork Mens wallet & Cork Key chain

G-241— 4 gift set — Diary/Bottle/Pen & Key chain

G-244 – Cork Set – Cork Diary & Pen

G-242 – 4 gift set – Diary/Bottle/Pen & Mobile Stand

G-245 – Bamboo Set – Bamboo Diary & Bamboo pen