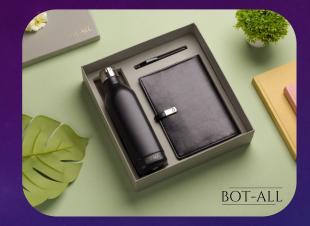

G-189-Flask/Diary/pen/Keyring & card holder

G-190 – Insulated Flask with 2 cups

G-191– Diary/coffee mug/mobile stand/pen & keyring

G-192 – Diary/coffee mug/pen & keyring

G-193 – Insulated Flask with 2 cups