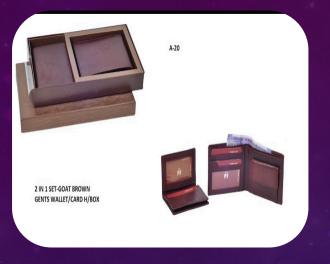

## **GIFT SETS**

G-162 – Men's Wallet/Ladies wallet/ Card Holder/keychain & Belt

G-163 – Men's Wallet/Ladies wallet & Card Holder

G-164 – Cheque Book Holder/Notebook & Pen

G-165 – Men's Wallet/Ladies wallet & Pen