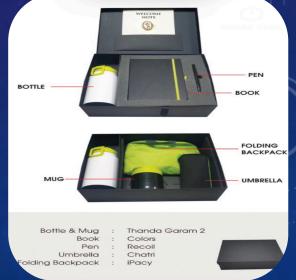

### Gift Set Contains

- 1. Temperature Display Bottle
- 2. Metal Pen
- 3. Elastic Band Notebook
- 4. Gift Box
- 5. Metal Key Chain with Bottle Opene ne

G-196 – Temperature flask/diary /keychain & Pen

G-197 – Temperature flask/diary/card pen drive & Pen



G-198 – Temperature flask/diary /pen & keychain



G-202 – Multifunctional clock with Diary



G-199 – Coffee Mug/diary /pen & keychain



G-203 – Tech set – pen with car charger



G-200 – flask/Organizer & Pen



G-204 – Insulated Flask with 2 cups



G-201 – 4pcs - Ashtray/keychain/pen/Paper cutter with metal gift box



G-205 – Insulated Flask with 2 cups



## G-206 – Black Employee Gift set





G-207 – Black Employee Gift set





G-208 –Red Employee Gift set



G-212 – Green Employee Gift



G-209 – Black/RedEmployee Gift set



G-213 – Green/whiteEmployee

G-210 – Blue Employee Gift

G-211 –Blue Employee Gift



G-214 – Employee Gift set



G-218– Employee Gift set



G-215 – Employee Gift set



G-219 – Employee Gift set



G-216 – Employee Gift set



G-220 – Employee Gift set



G-217 – Employee Gift set



G-221 – yellow Employee Gift set



Bottle: ULTRA BLUE Dairy: OPTIMA BLUE Pen: STYPEN BLUE Mug: STEELO BLUE Key Chain: COBY BLUE Charger: LAN-C BLUE Mobile Stand: MOBI STAND



Pen: REVA Dairy: SOFTY Mug: STEELO Power bank: PALM 5 DISPLY Charging Cable: YOYO PRO PASTAL TORCH : METAL TORCH



Pen: STYPEN Dairy: PRIMO Mug: MONT Mobile Stand : MOBI Key Chain: COBY Card Holder: CARDY



Pen: REVA Dairy: ELEMENT Mug: TORK-450 Travel Organiser Pouch : CHAMP

G-222 – Blue Employee Gift set



Pen: BRIO Dairy: WY