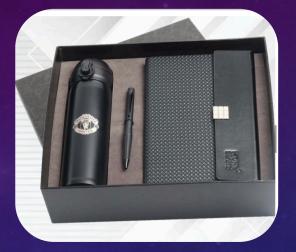

G-189-Flask/Diary/pen/Keyring & card holder

G-190 – Insulated Flask with 2 cups

G-191– Diary/coffee mug/mobile stand/pen & keyring

G-192 – Diary/coffee mug/pen & keyring

G-193 – Insulated Flask with 2 cups

G-194 A– Flask with 2 cups

Gift Set Contains

- | 1. Temperature Display Bottle
  - 2. Metal Pen
- 3. Elastic Band Notebook

G-195 – Temperature flask/diary & Pen

جزيج

Gift Set 2