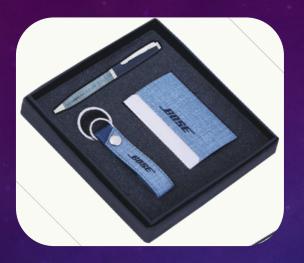

G-108 - Pen/Keyring & Card Holder

G-109 - Pen/Keyring /Cardholder

G-113 – Pen & Card Holder

G-110 - Pen/Keyring & Card Holder

G-111– Pen & Card Holder

G-112- Pen & Card Holder

G-114 – Pen & Car Charger

G-115 – Pen & Face Mask