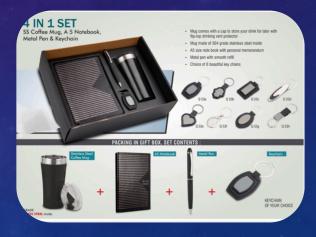

with 2 coffee mugs

G-233 - insulated flask G-234 - insulated flask with 2 coffee mugs

G-235 - Flask with 2 coffee mugs

G-236 – Tech gift sets

G-238 – LED Gift sets

G-239 – Diary with Pen

G-240 – 4 gift set – Diary/Flask/Pen & Mobile Stand