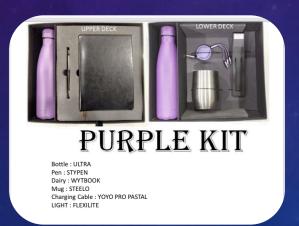

G-226 – White Employee Gift set

G-227 – Purple Employee Gift set

G-228 – Black Employee Gift set

G-229 – Black Employee Gift set