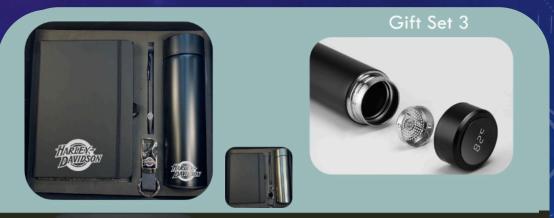

G-194 A– Flask with 2 cups

Gift Set Contains

- | 1. Temperature Display Bottle
  - 2. Metal Pen
- 3. Elastic Band Notebook

G-195 – Temperature flask/diary & Pen

جزيج

Gift Set 2