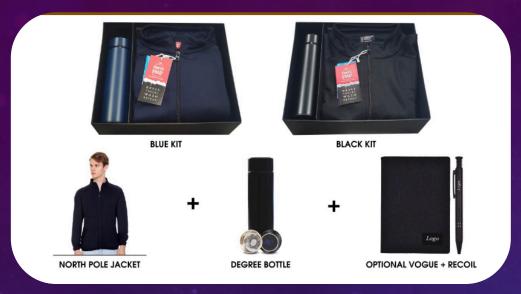

## WINTER-COLLECTION - HODDIE/JACKET GIFT SETS

G-230 – Winter set – Jacket /flask/Diary & Pen

G-232 – Winter set – Jacket /flask/Diary & Pen

G-231 – Winter set – Jacket /flask/Diary & Pen

TECH Gift Set 1006 LED LOGO Power Bank organiser 10000 MAH Wireless Mouse Power Bank 10000 MAH Metal Key Chain Pen Drive 16gb