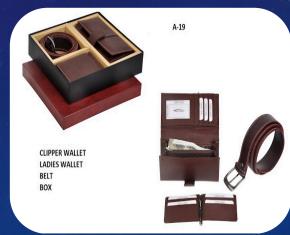

## **GIFT SETS**

G-162 – Men's Wallet/Ladies wallet/ Card Holder/keychain & Belt

G-163 – Men's Wallet/Ladies wallet & Card Holder

G-164 – Cheque Book Holder/Notebook & Pen

G-165 – Men's Wallet/Ladies wallet & Pen