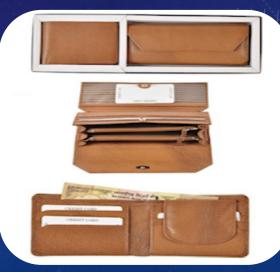

## **GIFT SETS**

G-162 – Men's Wallet/Ladies wallet/ Card Holder/keychain & Belt

G-163 – Men's Wallet/Ladies wallet & Card Holder

G-164 – Cheque Book Holder/Notebook & Pen

G-165 – Men's Wallet/Ladies wallet & Pen