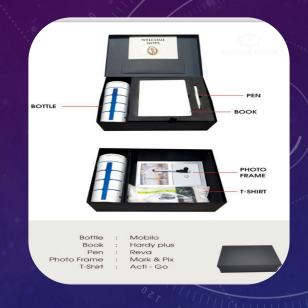

G-198 – Temperature flask/diary /pen & keychain



G-202 – Multifunctional clock with Diary



G-199 – Coffee Mug/diary /pen & keychain



G-203 – Tech set – pen with car charger



G-200 – flask/Organizer & Pen



G-204 – Insulated Flask with 2 cups



G-201 – 4pcs - Ashtray/keychain/pen/Paper cutter with metal gift box



G-205 – Insulated Flask with 2 cups



## G-206 – Black Employee Gift set





G-207 – Black Employee Gift set





G-208 –Red Employee Gift set



G-212 – Green Employee Gift



G-209 – Black/RedEmployee Gift set



G-213 – Green/whiteEmployee

G-210 – Blue Employee Gift

G-211 –Blue Employee Gift



G-214 – Employee Gift set



G-218– Employee Gift set



G-215 – Employee Gift set



G-219 – Employee Gift set



G-216 – Employee Gift set



G-220 – Employee Gift set



G-217 – Employee Gift set



G-221 – yellow Employee Gift set



Bottle: ULTRA BLUE Dairy: OPTIMA BLUE Pen: STYPEN BLUE Mug: STEELO BLUE Key Chain: COBY BLUE Charger: LAN-C BLUE Mobile Stand: MOBI STAND



Pen: REVA Dairy: SOFTY Mug: STEELO Power bank: PALM 5 DISPLY Charging Cable: YOYO PRO PASTAL TORCH : METAL TORCH



Pen: STYPEN Dairy: PRIMO Mug: MONT Mobile Stand : MOBI Key Chain: COBY Card Holder: CARDY



Pen: REVA Dairy: ELEMENT Mug: TORK-450 Travel Organiser Pouch : CHAMP

G-222 – Blue Employee Gift set



Pen: BRIO Dairy: WYTBOOK Mug: MONT Power bank: PALM 5 DISPLY Charging Cable : CLIP N CHRG Gadget : TRACKFAST

G-223 – Green Employee Gift set



G-224 – Red Employee Kit



Pen: ROMA Dairy: OPTIMA Mug : COFFE MUG Gadget : TRACKFAST Headphones: LOOP 2.0 G-225 – Orange Employee G