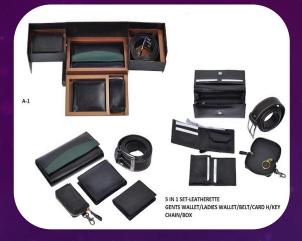

## **GIFT SETS**

G-162 – Men's Wallet/Ladies wallet/ Card Holder/keychain & Belt

G-163 – Men's Wallet/Ladies wallet & Card Holder

G-164 – Cheque Book Holder/Notebook & Pen

G-165 – Men's Wallet/Ladies wallet & Pen