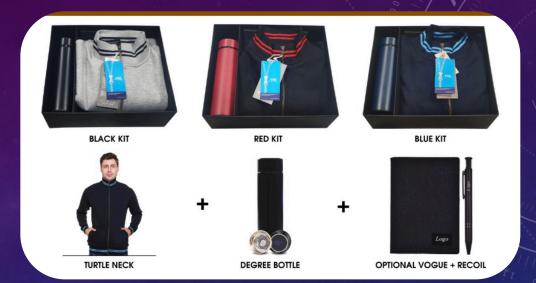

## WINTER-COLLECTION - HODDIE/JACKET GIFT SETS

G-230 – Winter set – Jacket /flask/Diary & Pen

G-232 – Winter set – Jacket /flask/Diary & Pen

G-231 – Winter set – Jacket /flask/Diary & Pen

TECH Gift Set 1006 LED LOGO Power Bank organiser 10000 MAH Wireless Mouse Power Bank 10000 MAH Metal Key Chain Pen Drive 16gb