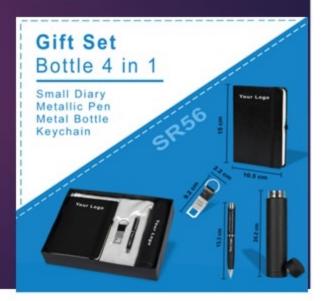

# Joining / Welcome Kit (For Employees)

G-101 – Pen & Keyring

G-102 – Pen & Keyring

G-103 – Pen & Keyring

G-104 – Pen & Keyring

G-105 – Pen & Keyring

G-106– Pen & Card Holder

G-107 – Pen/Keyring & Card Holder