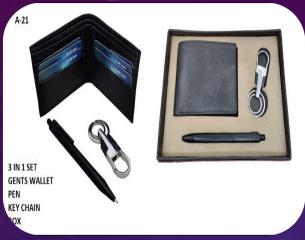

G-155 – Men's Wallet & Card Holder

G-159 – Men's Wallet/ Card Holder/keychain & Pen.

G-156 – Men's Wallet & Keychain

G-160 – Men's Wallet/ Card Holder/keychain & Pen.

G-157 – Men's Wallet/ Card Holder & Keychain