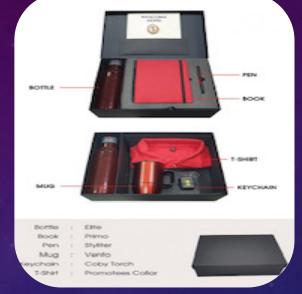

G-221 – yellow Employee Gift set

Bottle: ULTRA BLUE Dairy: OPTIMA BLUE Pen: STYPEN BLUE Mug: STEELO BLUE Key Chain: COBY BLUE Charger: LAN-C BLUE Mobile Stand: MOBI STAND

Pen: REVA Dairy: SOFTY Mug: STEELO Power bank: PALM 5 DISPLY Charging Cable: YOYO PRO PASTAL TORCH : METAL TORCH

Pen: STYPEN Dairy: PRIMO Mug: MONT Mobile Stand : MOBI Key Chain: COBY Card Holder: CARDY

Pen: REVA Dairy: ELEMENT Mug: TORK-450 Travel Organiser Pouch : CHAMP

G-222 – Blue Employee Gift set

Pen: BRIO Dairy: WYTBOOK Mug: MONT Power bank: PALM 5 DISPLY Charging Cable : CLIP N CHRG Gadget : TRACKFAST