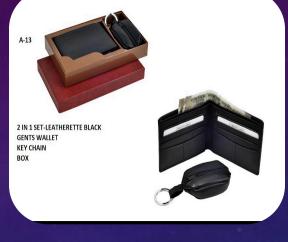

G-155 – Men's Wallet & Card Holder

G-159 – Men's Wallet/ Card Holder/keychain & Pen.

G-156 – Men's Wallet & Keychain

G-160 – Men's Wallet/ Card Holder/keychain & Pen.

G-157 – Men's Wallet/ Card Holder & Keychain