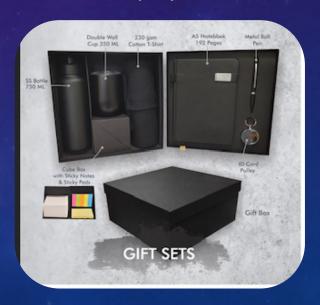

## **GIFT SETS**

G-162 – Men's Wallet/Ladies wallet/ Card Holder/keychain & Belt

G-163 – Men's Wallet/Ladies wallet & Card Holder

G-164 – Cheque Book Holder/Notebook & Pen

G-165 – Men's Wallet/Ladies wallet & Pen