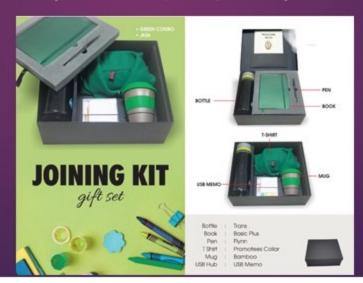

# Joining / Welcome Kit (For Employees)

G-101 – Pen & Keyring

G-102 – Pen & Keyring

G-103 – Pen & Keyring

G-104 – Pen & Keyring

G-105 – Pen & Keyring

G-106– Pen & Card Holder

G-107 – Pen/Keyring & Card Holder