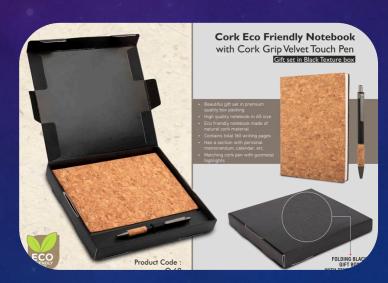

G-243 – Cork Set – Cork Mens wallet & Cork Key chain

G-241— 4 gift set — Diary/Bottle/Pen & Key chain

G-244 – Cork Set – Cork Diary & Pen

G-242 – 4 gift set – Diary/Bottle/Pen & Mobile Stand

G-245 – Bamboo Set – Bamboo Diary & Bamboo pen