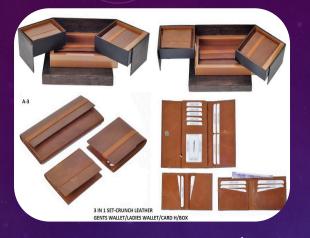

G-155 – Men's Wallet & Card Holder

G-159 – Men's Wallet/ Card Holder/keychain & Pen.

G-156 – Men's Wallet & Keychain

G-160 – Men's Wallet/ Card Holder/keychain & Pen.

G-157 – Men's Wallet/ Card Holder & Keychain

G-161– Men's Wallet/ keychain & Passport holder.

G-158 – Men's Wallet/ Card Holder/keychain & Passport holder.