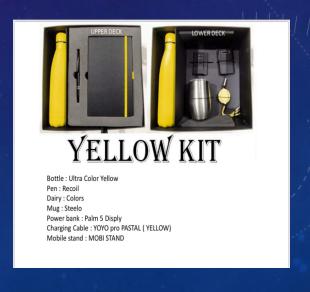

G-221 – yellow Employee Gift set

Bottle: ULTRA BLUE Dairy: OPTIMA BLUE Pen: STYPEN BLUE Mug: STEELO BLUE Key Chain: COBY BLUE Charger: LAN-C BLUE Mobile Stand: MOBI STAND

Pen: REVA Dairy: SOFTY Mug: STEELO Power bank: PALM 5 DISPLY Charging Cable: YOYO PRO PASTAL TORCH : METAL TORCH