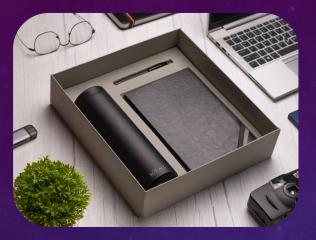

G-189-Flask/Diary/pen/Keyring & card holder

G-190 – Insulated Flask with 2 cups

G-191– Diary/coffee mug/mobile stand/pen & keyring

G-192 – Diary/coffee mug/pen & keyring

G-193 – Insulated Flask with 2 cups