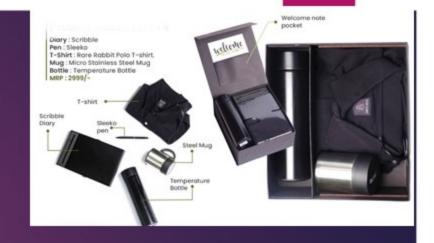

## G-206 – Black Employee Gift set

G-207 – Black Employee Gift set

G-208 –Red Employee Gift set

G-212 – Green Employee Gift

G-209 – Black/RedEmployee Gift set

G-213 – Green/whiteEmployee

G-210 – Blue Employee Gift

G-211 –Blue Employee Gift

G-214 – Employee Gift set

G-218– Employee Gift set

G-215 – Employee Gift set

G-219 – Employee Gift set

G-216 – Employee Gift set

G-220 – Employee Gift set

G-217 – Employee Gift set