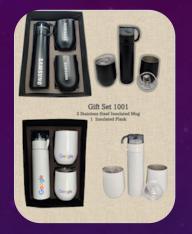

G-189-Flask/Diary/pen/Keyring & card holder

G-190 – Insulated Flask with 2 cups

G-191– Diary/coffee mug/mobile stand/pen & keyring

G-192 – Diary/coffee mug/pen & keyring

G-193 – Insulated Flask with 2 cups

with 2 coffee mugs

G-233 - insulated flask G-234 - insulated flask with 2 coffee mugs

G-235 - Flask with 2 coffee mugs

G-236 – Tech gift sets

G-238 – LED Gift sets

G-239 – Diary with Pen

G-240 – 4 gift set – Diary/Flask/Pen & Mobile Stand