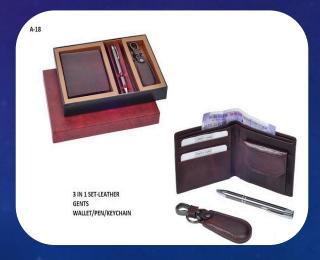

G-155 – Men's Wallet & Card Holder

G-159 – Men's Wallet/ Card Holder/keychain & Pen.

G-156 – Men's Wallet & Keychain

G-160 – Men's Wallet/ Card Holder/keychain & Pen.

G-157 – Men's Wallet/ Card Holder & Keychain