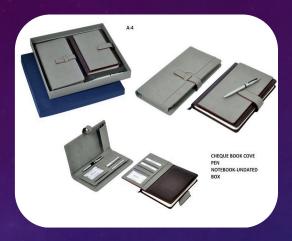

## **GIFT SETS**

G-162 – Men's Wallet/Ladies wallet/ Card Holder/keychain & Belt

G-163 – Men's Wallet/Ladies wallet & Card Holder

G-164 – Cheque Book Holder/Notebook & Pen

G-165 – Men's Wallet/Ladies wallet & Pen