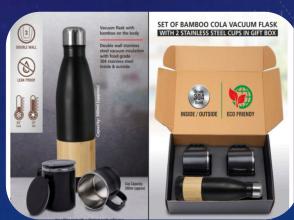

G-189-Flask/Diary/pen/Keyring & card holder

G-190 – Insulated Flask with 2 cups

G-191– Diary/coffee mug/mobile stand/pen & keyring

G-192 – Diary/coffee mug/pen & keyring

G-193 – Insulated Flask with 2 cups