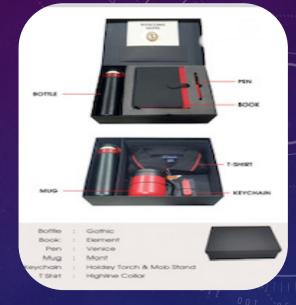

Pen: STYPEN Dairy: PRIMO Mug: MONT Mobile Stand : MOBI Key Chain: COBY Card Holder: CARDY

Pen: REVA Dairy: ELEMENT Mug: TORK-450 Travel Organiser Pouch : CHAMP

G-222 – Blue Employee Gift set

Pen: BRIO Dairy: WYTBOOK Mug: MONT Power bank: PALM 5 DISPLY Charging Cable : CLIP N CHRG Gadget : TRACKFAST