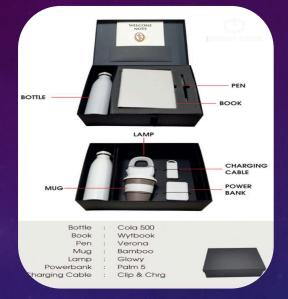

G-197 – Temperature flask/diary/card pen drive & Pen



G-198 – Temperature flask/diary /pen & keychain



G-202 – Multifunctional clock with Diary



G-199 – Coffee Mug/diary /pen & keychain



G-203 – Tech set – pen with car charger



G-200 – flask/Organizer & Pen



G-204 – Insulated Flask with 2 cups



G-201 – 4pcs - Ashtray/keychain/pen/Paper cutter with metal gift box



G-205 – Insulated Flask with 2 cups



## G-206 – Black Employee Gift set





G-207 – Black Employee Gift set





G-208 –Red Employee Gift set



G-212 – Green Employee Gift



G-209 – Black/RedEmployee Gift set



G-213 – Green/whiteEmployee

G-210 – Blue Employee Gift

G-211 –Blue Employee Gift



G-214 – Employee Gift set



G-218– Employee Gift set



G-215 – Employee Gift set



G-219 – Employee Gift set



G-216 – Employee Gift set



G-220 – Employee Gift set



G-217 – Employee Gift set



G-221 – yellow Employee Gift set



Bottle: ULTRA BLUE Dairy: OPTIMA BLUE Pen: STYPEN BLUE Mug: STEELO BLUE Key Chain: COBY BLUE Charger: LAN-C BLUE Mobile Stand: MOBI STAND



Pen: REVA Dairy: SOFTY Mug: STEELO Power bank: PALM 5 DISPLY Charging Cable: YOYO PRO PASTAL TORCH : METAL TORCH



Pen: STYPEN Dairy: PRIMO Mug: MONT Mobile Stand : MOBI Key Chain: COBY Card Holder: CARDY



Pen: REVA Dairy: ELEMENT Mug: TORK-450 Travel Organiser Pouch : CHAMP

G-222 – Blue Employee Gift set



Pen: BRIO Dairy: WYTBOOK Mug: MONT Power bank: PALM 5 DISPLY Charging Cable : CLIP N CHRG Gadget : TRACKFAST

G-223 – Green Employee Gift set



G-224 – Red Employee Kit



Pen: ROMA Dairy: OPTIMA Mug : COFFE MUG Gadget