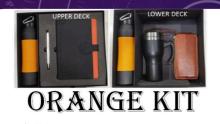

G-223 – Green Employee Gift set

G-224 – Red Employee Kit

Pen: ROMA Dairy: OPTIMA Mug : COFFE MUG Gadget : TRACKFAST Headphones: LOOP 2.0 G-225 – Orange Employee Gift set

Pen · ROMA Dairy: HARDY PLUS Mug: TORK-450 Power bank: PALM 5 DISPLY Charging Cable : CLIP N CHRG Mobile stand: MOBI STAND