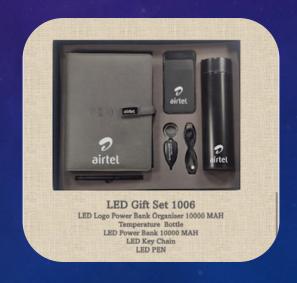

## WINTER-COLLECTION - HODDIE/JACKET GIFT SETS

G-230 – Winter set – Jacket /flask/Diary & Pen

G-232 – Winter set – Jacket /flask/Diary & Pen

G-231 – Winter set – Jacket /flask/Diary & Pen

TECH Gift Set 1006 LED LOGO Power Bank organiser 10000 MAH Wireless Mouse Power Bank 10000 MAH Metal Key Chain Pen Drive 16gb