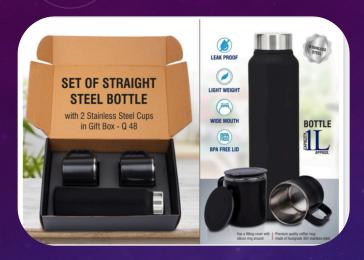

G-189-Flask/Diary/pen/Keyring & card holder

G-190 – Insulated Flask with 2 cups

G-191– Diary/coffee mug/mobile stand/pen & keyring

G-192 – Diary/coffee mug/pen & keyring

G-193 – Insulated Flask with 2 cups

G-194 A– Flask with 2 cups

Gift Set Contains

- | 1. Temperature Display Bottle
  - 2. Metal Pen
- 3. Elastic Band Notebook

G-195 – Temperature flask/diary & Pen

جزيج

Gift Set 2