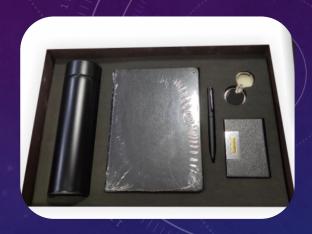

G-189-Flask/Diary/pen/Keyring & card holder

G-190 – Insulated Flask with 2 cups

G-191– Diary/coffee mug/mobile stand/pen & keyring

G-192 – Diary/coffee mug/pen & keyring

G-193 – Insulated Flask with 2 cups