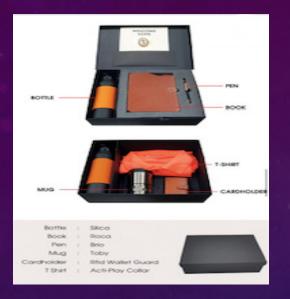

d Notebook
- 4. Gift Box
- 5. Metal Key Chain with Bottle Opene ne

G-196 – Temperature flask/diary /keychain & Pen

G-197 – Temperature flask/diary/card pen drive & Pen



G-198 – Temperature flask/diary /pen & keychain



G-202 – Multifunctional clock with Diary



G-199 – Coffee Mug/diary /pen & keychain



G-203 – Tech set – pen with car charger



G-200 – flask/Organizer & Pen



G-204 – Insulated Flask with 2 cups



G-201 – 4pcs - Ashtray/keychain/pen/Paper cutter with metal gift box



G-205 – Insulated Flask with 2 cups



## G-206 – Black Employee Gift set





G-207 – Black Employee Gift set





G-208 –Red Employee Gift set



G-212 – Green Employee Gift



G-209 – Black/RedEmployee Gift set



G-213 – Green/whiteEmployee

G-210 – Blue Employee Gift

G-211 –Blue Employee Gift



G-214 – Employee Gift set



G-218– Employee Gift set



G-215 – Employee Gift set



G-219 – Employee Gift set



G-216 – Employee Gift set



G-220 – Employee Gift set



G-217 – Employee Gift set



G-221 – yellow Employee Gift set



Bottle: ULTRA BLUE Dairy: OPTIMA BLUE Pen: STYPEN BLUE Mug: STEELO BLUE Key Chain: COBY BLUE Charger: LAN-C BLUE Mobile Stand: MOBI STAND



Pen: REVA Dairy: SOFTY Mug: STEELO Power bank: PALM 5 DISPLY Charging Cable: YOYO PRO PASTAL TORCH : METAL TORCH



Pen: STYPEN Dairy: PRIMO Mug: MONT Mobile Stand : MOBI Key Chain: COBY Card Holder: CARDY



Pen: REVA Dairy: ELEMENT Mug: TORK-450 Travel Organiser Pouch : CHAMP

G-222 – Blue Employee Gift set



Pen: BRIO Dairy: WYTBOOK Mug: MONT Power bank: PALM 5 DISPLY Charging Cable : CLIP N CHRG Gadget : TRACKF