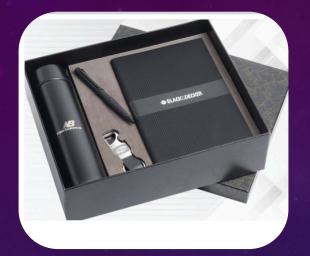

n/Keyring & card holder



G-190 – Insulated Flask with 2 cups



G-191– Diary/coffee mug/mobile stand/pen & keyring



G-192 – Diary/coffee mug/pen & keyring



G-193 – Insulated Flask with 2 cups







G-194 A– Flask with 2 cups







Gift Set Contains

- | 1. Temperature Display Bottle
  - 2. Metal Pen
- 3. Elastic Band Notebook

G-195 – Temperature flask/diary & Pen



جزيج

Gift Set 2



#### Gift Set Contains

- 1. Temperature Display Bottle
- 2. Metal Pen
- 3. Elastic Band Notebook
- 4. Gift Box
- 5. Swivel Pen Drive 16gb





#### Gift Set Contains

- 1. Temperature Display Bottle
- 2. Metal Pen
- 3. Elastic Band Notebook
- 4. Gift Box
- 5. Metal Key Chain with Bottle Opene ne

G-196 – Temperature flask/diary /keychain & Pen

G-197 – Temperature flask/diary/card pen drive & Pen



G-198 – Temperature flask/diary /pen & keychain



G-202 – Multifunctional clock with Diary



G-199 – Coffee Mug/diary /pen & keychain



G-203 – Tech set – pen with car charger



G-200 – flask/Organizer & Pen



G-204 – Insulated Flask with 2 cups



G-201 – 4pcs - Ashtray/keychain/pen/Paper cutter with metal gift box



G-205 – Insulated Flask with 2 cups



## G-206 – Black Employee Gift set





G-207 – Black Employee Gift set





G-208 –Red Employee Gift set



G-212 – Green Employee Gift



G-209 – Black/RedEmployee Gift set



G-213 – Green/whiteEmployee

G-210 – Blue Employee Gift

G-211 –Blue Employee Gift



G-214 – Employee Gift set



G-218– Employee Gift set



G-215 – Employee Gift set



G-219 – Employee Gift set



G-216 – Employee Gift set



G-220 – Employee Gift set