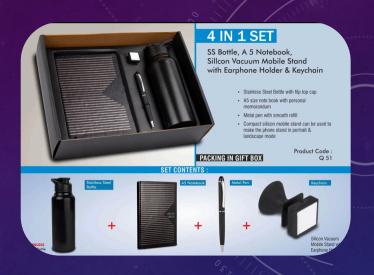

with 2 coffee mugs

G-233 - insulated flask G-234 - insulated flask with 2 coffee mugs

G-235 - Flask with 2 coffee mugs

G-236 – Tech gift sets

G-238 – LED Gift sets

G-239 – Diary with Pen

G-240 – 4 gift set – Diary/Flask/Pen & Mobile Stand