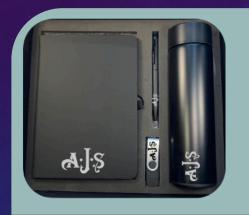

G-184 – Men's Wallet /Keychain & Belt

G-185– Men's Wallet/Ladies Wallet & Keychain

G-186 – Coffee Mug/Car USB Charger/Table Clock/Pen & Diary

G-187 – Premium Diary/Pen & Flask

G-188 – Premium Diary/Pen/ Flask