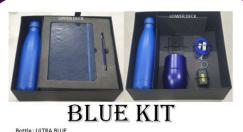

G-221 – yellow Employee Gift set

Bottle: ULTRA BLUE Dairy: OPTIMA BLUE Pen: STYPEN BLUE Mug: STEELO BLUE Key Chain: COBY BLUE Charger: LAN-C BLUE Mobile Stand: MOBI STAND

Pen: REVA Dairy: SOFTY Mug: STEELO Power bank: PALM 5 DISPLY Charging Cable: YOYO PRO PASTAL TORCH : METAL TORCH