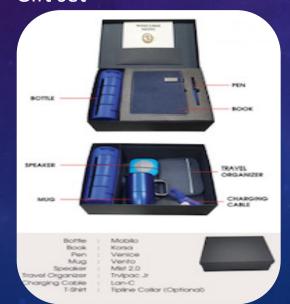

G-223 – Green Employee Gift set

G-224 – Red Employee Kit

Pen: ROMA Dairy: OPTIMA Mug : COFFE MUG Gadget : TRACKFAST Headphones: LOOP 2.0 G-225 – Orange Employee Gift set

Pen · ROMA Dairy: HARDY PLUS Mug: TORK-450 Power bank: PALM 5 DISPLY Charging Cable : CLIP N CHRG Mobile stand: MOBI STAND