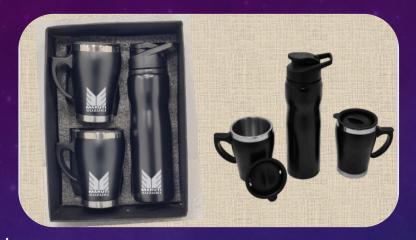

G-189-Flask/Diary/pen/Keyring & card holder

G-190 – Insulated Flask with 2 cups

G-191– Diary/coffee mug/mobile stand/pen & keyring

G-192 – Diary/coffee mug/pen & keyring

G-193 – Insulated Flask with 2 cups

with 2 coffee mugs

G-233 - insulated flask G-234 - insulated flask with 2 coffee mugs

G-235 - Flask with 2 coffee mugs

G-236 – Tech gift sets

G-238 – LED Gift sets

G-239 – Diary with Pen

G-240 – 4 gift set – Diary/Flask/Pen & Mobile Stand