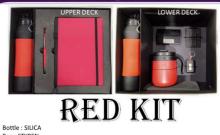

G-223 – Green Employee Gift set

G-224 – Red Employee Kit

Pen: ROMA Dairy: OPTIMA Mug : COFFE MUG Gadget : TRACKFAST Headphones: LOOP 2.0 G-225 – Orange Employee Gift set

Pen · ROMA Dairy: HARDY PLUS Mug: TORK-450 Power bank: PALM 5 DISPLY Charging Cable : CLIP N CHRG Mobile stand: MOBI STAND