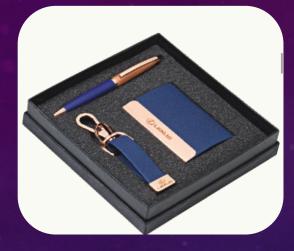

G-108 - Pen/Keyring & Card Holder

G-109 - Pen/Keyring /Cardholder

G-113 – Pen & Card Holder

G-110 - Pen/Keyring & Card Holder

G-111– Pen & Card Holder

G-112- Pen & Card Holder

G-114 – Pen & Car Charger

G-115 – Pen & Face Mask