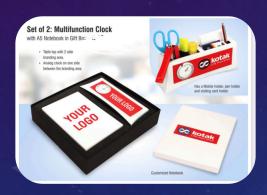

G-198 – Temperature flask/diary /pen & keychain

G-202 – Multifunctional clock with Diary

G-199 – Coffee Mug/diary /pen & keychain

G-203 – Tech set – pen with car charger

G-200 – flask/Organizer & Pen

G-204 – Insulated Flask with 2 cups