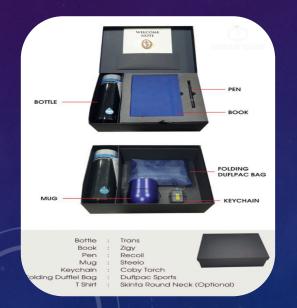

Pen: STYPEN Dairy: PRIMO Mug: MONT Mobile Stand : MOBI Key Chain: COBY Card Holder: CARDY

Pen: REVA Dairy: ELEMENT Mug: TORK-450 Travel Organiser Pouch : CHAMP

G-222 – Blue Employee Gift set

Pen: BRIO Dairy: WYTBOOK Mug: MONT Power bank: PALM 5 DISPLY Charging Cable : CLIP N CHRG Gadget : TRACKFAST