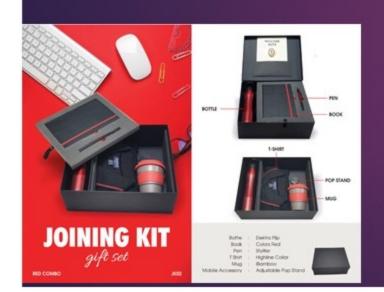

## G-206 – Black Employee Gift set

G-207 – Black Employee Gift set

G-208 –Red Employee Gift set

G-212 – Green Employee Gift

G-209 – Black/RedEmployee Gift set

G-213 – Green/whiteEmployee

G-210 – Blue Employee Gift

G-211 –Blue Employee Gift

G-214 – Employee Gift set

G-218– Employee Gift set

G-215 – Employee Gift set

G-219 – Employee Gift set

G-216 – Employee Gift set

G-220 – Employee Gift set

G-217 – Employee Gift set