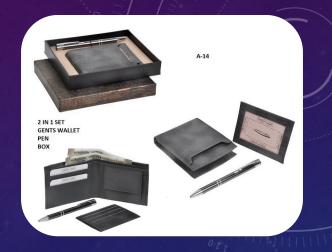

G-155 – Men's Wallet & Card Holder

G-159 – Men's Wallet/ Card Holder/keychain & Pen.

G-156 – Men's Wallet & Keychain

G-160 – Men's Wallet/ Card Holder/keychain & Pen.

G-157 – Men's Wallet/ Card Holder & Keychain