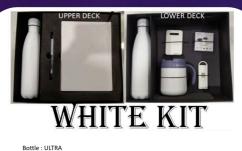

G-226 – White Employee Gift set

G-227 – Purple Employee Gift set

G-228 – Black Employee Gift set

G-229 – Black Employee Gift set