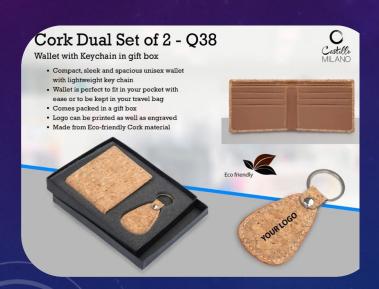

G-243 – Cork Set – Cork Mens wallet & Cork Key chain

G-241— 4 gift set — Diary/Bottle/Pen & Key chain

G-244 – Cork Set – Cork Diary & Pen

G-242 – 4 gift set – Diary/Bottle/Pen & Mobile Stand

G-245 – Bamboo Set – Bamboo Diary & Bamboo pen