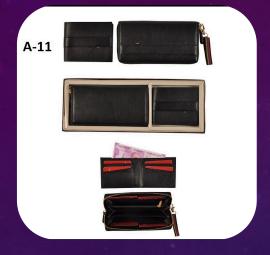

## **GIFT SETS**

G-162 – Men's Wallet/Ladies wallet/ Card Holder/keychain & Belt

G-163 – Men's Wallet/Ladies wallet & Card Holder

G-164 – Cheque Book Holder/Notebook & Pen

G-165 – Men's Wallet/Ladies wallet & Pen