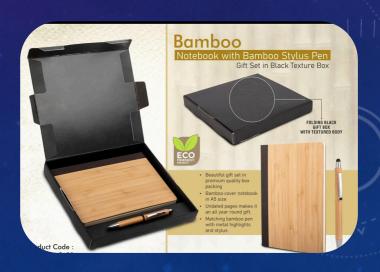

G-243 – Cork Set – Cork Mens wallet & Cork Key chain

G-241— 4 gift set — Diary/Bottle/Pen & Key chain

G-244 – Cork Set – Cork Diary & Pen

G-242 – 4 gift set – Diary/Bottle/Pen & Mobile Stand

G-245 – Bamboo Set – Bamboo Diary & Bamboo pen