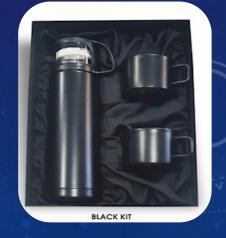

G-189-Flask/Diary/pen/Keyring & card holder

G-190 – Insulated Flask with 2 cups

G-191– Diary/coffee mug/mobile stand/pen & keyring

G-192 – Diary/coffee mug/pen & keyring

G-193 – Insulated Flask with 2 cups

with 2 coffee mugs

G-233 - insulated flask G-234 - insulated flask with 2 coffee mugs

G-235 - Flask with 2 coffee mugs

G-236 – Tech gift sets

G-238 – LED Gift sets

G-239 – Diary with Pen

G-240 – 4 gift set – Diary/Flask/Pen & Mobile Stand