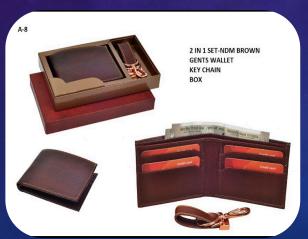

G-155 – Men's Wallet & Card Holder

G-159 – Men's Wallet/ Card Holder/keychain & Pen.

G-156 – Men's Wallet & Keychain

G-160 – Men's Wallet/ Card Holder/keychain & Pen.

G-157 – Men's Wallet/ Card Holder & Keychain