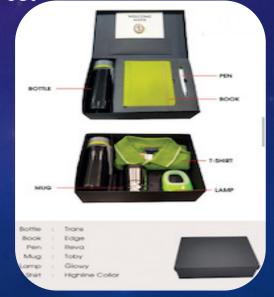

Elastic Band Notebook
- 4. Gift Box
- 5. Swivel Pen Drive 16gb





#### Gift Set Contains

- 1. Temperature Display Bottle
- 2. Metal Pen
- 3. Elastic Band Notebook
- 4. Gift Box
- 5. Metal Key Chain with Bottle Opene ne

G-196 – Temperature flask/diary /keychain & Pen

G-197 – Temperature flask/diary/card pen drive & Pen



G-198 – Temperature flask/diary /pen & keychain



G-202 – Multifunctional clock with Diary



G-199 – Coffee Mug/diary /pen & keychain



G-203 – Tech set – pen with car charger



G-200 – flask/Organizer & Pen



G-204 – Insulated Flask with 2 cups



G-201 – 4pcs - Ashtray/keychain/pen/Paper cutter with metal gift box



G-205 – Insulated Flask with 2 cups



## G-206 – Black Employee Gift set





G-207 – Black Employee Gift set





G-208 –Red Employee Gift set



G-212 – Green Employee Gift



G-209 – Black/RedEmployee Gift set



G-213 – Green/whiteEmployee

G-210 – Blue Employee Gift

G-211 –Blue Employee Gift



G-214 – Employee Gift set



G-218– Employee Gift set



G-215 – Employee Gift set



G-219 – Employee Gift set



G-216 – Employee Gift set



G-220 – Employee Gift set



G-217 – Employee Gift set



G-221 – yellow Employee Gift set



Bottle: ULTRA BLUE Dairy: OPTIMA BLUE Pen: STYPEN BLUE Mug: STEELO BLUE Key Chain: COBY BLUE Charger: LAN-C BLUE Mobile Stand: MOBI STAND



Pen: REVA Dairy: SOFTY Mug: STEELO Power bank: PALM 5 DISPLY Charging Cable: YOYO PRO PASTAL TORCH : METAL TORCH



Pen: STYPEN Dairy: PRIMO Mug: MONT Mobile Stand : MOBI Key Chain: COBY Card Holder: CARDY



Pen: REVA Dairy: ELEMENT Mug: TORK-450 Travel Organiser