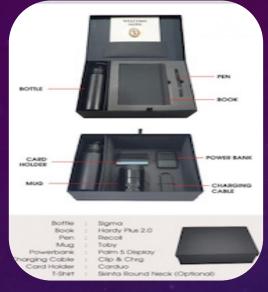

G-221 – yellow Employee Gift set

Bottle: ULTRA BLUE Dairy: OPTIMA BLUE Pen: STYPEN BLUE Mug: STEELO BLUE Key Chain: COBY BLUE Charger: LAN-C BLUE Mobile Stand: MOBI STAND

Pen: REVA Dairy: SOFTY Mug: STEELO Power bank: PALM 5 DISPLY Charging Cable: YOYO PRO PASTAL TORCH : METAL TORCH