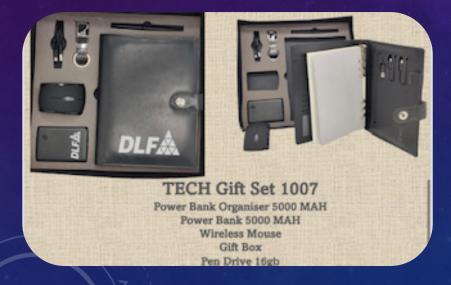

with 2 coffee mugs

G-233 - insulated flask G-234 - insulated flask with 2 coffee mugs

G-235 - Flask with 2 coffee mugs

G-236 – Tech gift sets

G-238 – LED Gift sets

G-239 – Diary with Pen

G-240 – 4 gift set – Diary/Flask/Pen & Mobile Stand