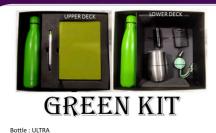

G-211 –Blue Employee Gift

G-214 – Employee Gift set

G-218– Employee Gift set

G-215 – Employee Gift set

G-219 – Employee Gift set

G-216 – Employee Gift set

G-220 – Employee Gift set

G-217 – Employee Gift set

G-223 – Green Employee Gift set

G-224 – Red Employee Kit

Pen: ROMA Dairy: OPTIMA Mug : COFFE MUG Gadget : TRACKFAST Headphones: LOOP 2.0 G-225 – Orange Employee Gift set

Pen · ROMA Dairy: HARDY PLUS Mug: TORK-450 Power bank: PALM 5 DISPLY Charging Cable : CLIP N CHRG Mobile stand: MOBI STAND