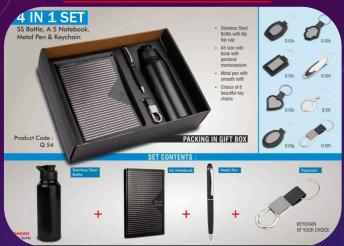

G-243 – Cork Set – Cork Mens wallet & Cork Key chain

G-241— 4 gift set — Diary/Bottle/Pen & Key chain

G-244 – Cork Set – Cork Diary & Pen

G-242 – 4 gift set – Diary/Bottle/Pen & Mobile Stand

G-245 – Bamboo Set – Bamboo Diary & Bamboo pen