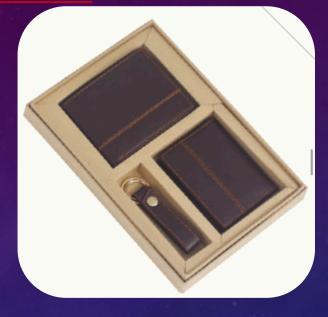

G-155 – Men's Wallet & Card Holder

G-159 – Men's Wallet/ Card Holder/keychain & Pen.

G-156 – Men's Wallet & Keychain

G-160 – Men's Wallet/ Card Holder/keychain & Pen.

G-157 – Men's Wallet/ Card Holder & Keychain