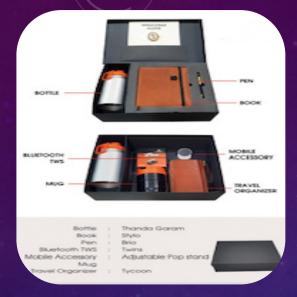

Opene ne

G-196 – Temperature flask/diary /keychain & Pen

G-197 – Temperature flask/diary/card pen drive & Pen



G-198 – Temperature flask/diary /pen & keychain



G-202 – Multifunctional clock with Diary



G-199 – Coffee Mug/diary /pen & keychain



G-203 – Tech set – pen with car charger



G-200 – flask/Organizer & Pen



G-204 – Insulated Flask with 2 cups



G-201 – 4pcs - Ashtray/keychain/pen/Paper cutter with metal gift box



G-205 – Insulated Flask with 2 cups



## G-206 – Black Employee Gift set





G-207 – Black Employee Gift set





G-208 –Red Employee Gift set



G-212 – Green Employee Gift



G-209 – Black/RedEmployee Gift set



G-213 – Green/whiteEmployee

G-210 – Blue Employee Gift

G-211 –Blue Employee Gift



G-214 – Employee Gift set



G-218– Employee Gift set



G-215 – Employee Gift set



G-219 – Employee Gift set



G-216 – Employee Gift set



G-220 – Employee Gift set



G-217 – Employee Gift set



G-221 – yellow Employee Gift set



Bottle: ULTRA BLUE Dairy: OPTIMA BLUE Pen: STYPEN BLUE Mug: STEELO BLUE Key Chain: COBY BLUE Charger: LAN-C BLUE Mobile Stand: MOBI STAND



Pen: REVA Dairy: SOFTY Mug: STEELO Power bank: PALM 5 DISPLY Charging Cable: YOYO PRO PASTAL TORCH : METAL TORCH



Pen: STYPEN Dairy: PRIMO Mug: MONT Mobile Stand : MOBI Key Chain: COBY Card Holder: CARDY



Pen: REVA Dairy: ELEMENT Mug: TORK-450 Travel Organiser Pouch : CHAMP

G-222 – Blue Employee Gift set



Pen: BRIO Dairy: WYTBOOK Mug: MONT Power bank: PALM 5 DISPLY Charging Cable : CLIP N CHRG Gadget : TRACKFAST

G-223 – Green Employee Gift set



G-224 – Red Emplo