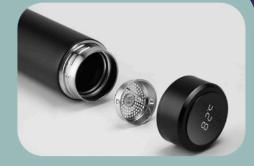

G-194 A– Flask with 2 cups

Gift Set Contains

- | 1. Temperature Display Bottle
  - 2. Metal Pen
- 3. Elastic Band Notebook

G-195 – Temperature flask/diary & Pen

جزيج

Gift Set 2