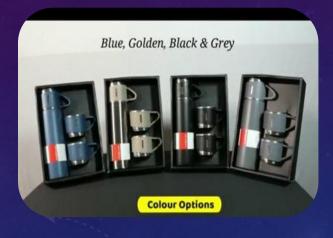

G-189-Flask/Diary/pen/Keyring & card holder

G-190 – Insulated Flask with 2 cups

G-191– Diary/coffee mug/mobile stand/pen & keyring

G-192 – Diary/coffee mug/pen & keyring

G-193 – Insulated Flask with 2 cups

with 2 coffee mugs

G-233 - insulated flask G-234 - insulated flask with 2 coffee mugs

G-235 - Flask with 2 coffee mugs

G-236 – Tech gift sets

G-238 – LED Gift sets

G-239 – Diary with Pen

G-240 – 4 gift set – Diary/Flask/Pen & Mobile Stand