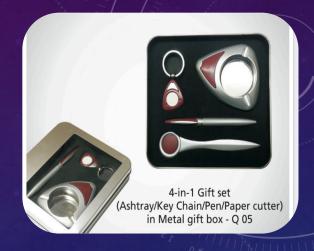

G-201 – 4pcs - Ashtray/keychain/pen/Paper cutter with metal gift box

G-205 – Insulated Flask with 2 cups