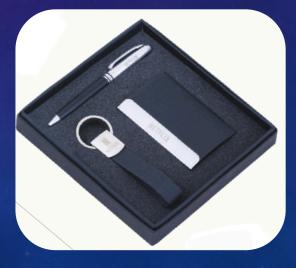

G-108 - Pen/Keyring & Card Holder

G-109 - Pen/Keyring /Cardholder

G-113 – Pen & Card Holder

G-110 - Pen/Keyring & Card Holder

G-111– Pen & Card Holder

G-112- Pen & Card Holder

G-114 – Pen & Car Charger

G-115 – Pen & Face Mask