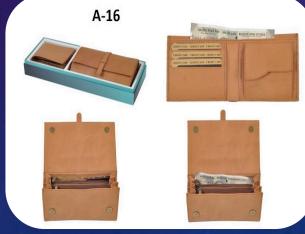

G-155 – Men's Wallet & Card Holder

G-159 – Men's Wallet/ Card Holder/keychain & Pen.

G-156 – Men's Wallet & Keychain

G-160 – Men's Wallet/ Card Holder/keychain & Pen.

G-157 – Men's Wallet/ Card Holder & Keychain