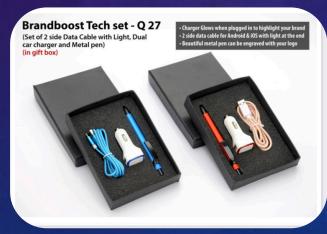

G-198 – Temperature flask/diary /pen & keychain

G-202 – Multifunctional clock with Diary

G-199 – Coffee Mug/diary /pen & keychain

G-203 – Tech set – pen with car charger

G-200 – flask/Organizer & Pen

G-204 – Insulated Flask with 2 cups