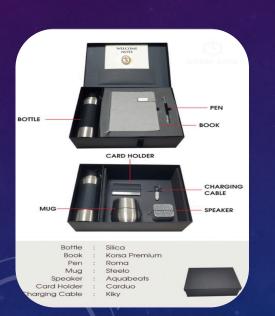

Metal Key Chain with Bottle Opene ne

G-196 – Temperature flask/diary /keychain & Pen

G-197 – Temperature flask/diary/card pen drive & Pen



G-198 – Temperature flask/diary /pen & keychain



G-202 – Multifunctional clock with Diary



G-199 – Coffee Mug/diary /pen & keychain



G-203 – Tech set – pen with car charger



G-200 – flask/Organizer & Pen



G-204 – Insulated Flask with 2 cups



G-201 – 4pcs - Ashtray/keychain/pen/Paper cutter with metal gift box



G-205 – Insulated Flask with 2 cups



## G-206 – Black Employee Gift set





G-207 – Black Employee Gift set





G-208 –Red Employee Gift set



G-212 – Green Employee Gift



G-209 – Black/RedEmployee Gift set



G-213 – Green/whiteEmployee

G-210 – Blue Employee Gift

G-211 –Blue Employee Gift



G-214 – Employee Gift set



G-218– Employee Gift set



G-215 – Employee Gift set



G-219 – Employee Gift set



G-216 – Employee Gift set



G-220 – Employee Gift set



G-217 – Employee Gift set



G-221 – yellow Employee Gift set



Bottle: ULTRA BLUE Dairy: OPTIMA BLUE Pen: STYPEN BLUE Mug: STEELO BLUE Key Chain: COBY BLUE Charger: LAN-C BLUE Mobile Stand: MOBI STAND



Pen: REVA Dairy: SOFTY Mug: STEELO Power bank: PALM 5 DISPLY Charging Cable: YOYO PRO PASTAL TORCH : METAL TORCH



Pen: STYPEN Dairy: PRIMO Mug: MONT Mobile Stand : MOBI Key Chain: COBY Card Holder: CARDY



Pen: REVA Dairy: ELEMENT Mug: TORK-450 Travel Organiser Pouch : CHAMP

G-222 – Blue Employee Gift set



Pen: BRIO Dairy: WYTBOOK Mug: MONT Power bank: PALM 5 DISPLY Charging Cable : CLIP N CHRG Gadget : TRACKFAST

G-223 – Green Employee G