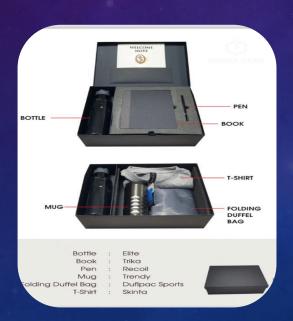

e flask/diary /keychain & Pen

G-197 – Temperature flask/diary/card pen drive & Pen



G-198 – Temperature flask/diary /pen & keychain



G-202 – Multifunctional clock with Diary



G-199 – Coffee Mug/diary /pen & keychain



G-203 – Tech set – pen with car charger



G-200 – flask/Organizer & Pen



G-204 – Insulated Flask with 2 cups



G-201 – 4pcs - Ashtray/keychain/pen/Paper cutter with metal gift box



G-205 – Insulated Flask with 2 cups



## G-206 – Black Employee Gift set





G-207 – Black Employee Gift set





G-208 –Red Employee Gift set



G-212 – Green Employee Gift



G-209 – Black/RedEmployee Gift set



G-213 – Green/whiteEmployee

G-210 – Blue Employee Gift

G-211 –Blue Employee Gift



G-214 – Employee Gift set



G-218– Employee Gift set



G-215 – Employee Gift set



G-219 – Employee Gift set



G-216 – Employee Gift set



G-220 – Employee Gift set



G-217 – Employee Gift set



G-221 – yellow Employee Gift set



Bottle: ULTRA BLUE Dairy: OPTIMA BLUE Pen: STYPEN BLUE Mug: STEELO BLUE Key Chain: COBY BLUE Charger: LAN-C BLUE Mobile Stand: MOBI STAND



Pen: REVA Dairy: SOFTY Mug: STEELO Power bank: PALM 5 DISPLY Charging Cable: YOYO PRO PASTAL TORCH : METAL TORCH



Pen: STYPEN Dairy: PRIMO Mug: MONT Mobile Stand : MOBI Key Chain: COBY Card Holder: CARDY



Pen: REVA Dairy: ELEMENT Mug: TORK-450 Travel Organiser Pouch : CHAMP

G-222 – Blue Employee Gift set



Pen: BRIO Dairy: WYTBOOK Mug: MONT Power bank: PALM 5 DISPLY Charging Cable : CLIP N CHRG Gadget : TRACKFAST

G-223 – Green Employee Gift set



G-224 – Red Employee Kit



Pen: ROMA Dairy: O