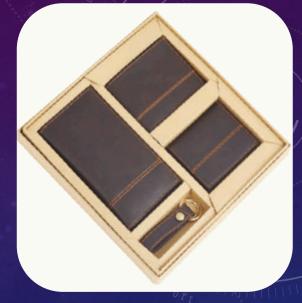

G-155 – Men's Wallet & Card Holder

G-159 – Men's Wallet/ Card Holder/keychain & Pen.

G-156 – Men's Wallet & Keychain

G-160 – Men's Wallet/ Card Holder/keychain & Pen.

G-157 – Men's Wallet/ Card Holder & Keychain