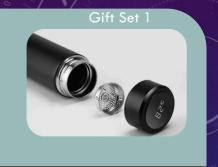

G-194 A– Flask with 2 cups

Gift Set Contains

- | 1. Temperature Display Bottle
  - 2. Metal Pen
- 3. Elastic Band Notebook

G-195 – Temperature flask/diary & Pen

جزيج

Gift Set 2