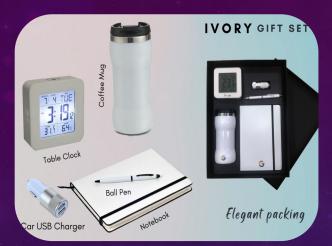

G-184 – Men's Wallet /Keychain & Belt

G-185– Men's Wallet/Ladies Wallet & Keychain

G-186 – Coffee Mug/Car USB Charger/Table Clock/Pen & Diary

G-187 – Premium Diary/Pen & Flask

G-188 – Premium Diary/Pen/ Flask