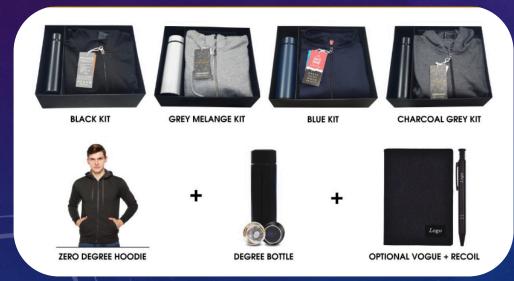

## WINTER-COLLECTION - HODDIE/JACKET GIFT SETS

G-230 – Winter set – Jacket /flask/Diary & Pen

G-232 – Winter set – Jacket /flask/Diary & Pen

G-231 – Winter set – Jacket /flask/Diary & Pen

TECH Gift Set 1006 LED LOGO Power Bank organiser 10000 MAH Wireless Mouse Power Bank 10000 MAH Metal Key Chain Pen Drive 16gb