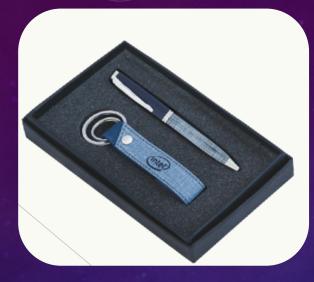

# Joining / Welcome Kit (For Employees)

G-101 – Pen & Keyring

G-102 – Pen & Keyring

G-103 – Pen & Keyring

G-104 – Pen & Keyring

G-105 – Pen & Keyring

G-106– Pen & Card Holder

G-107 – Pen/Keyring & Card Holder