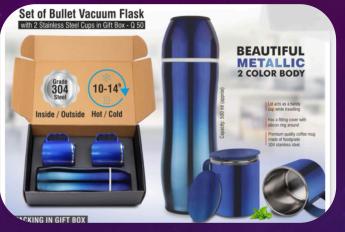

G-194 A– Flask with 2 cups

Gift Set Contains

- | 1. Temperature Display Bottle
  - 2. Metal Pen
- 3. Elastic Band Notebook

G-195 – Temperature flask/diary & Pen

جزيج

Gift Set 2