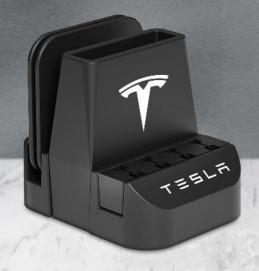

## DESK STATION

**Vertical Phone Holder** 

**Keep Your Spectacles** 

Hang Your Neckband

**Horizontal Phone Holder** 

Hang Your Masky

Key / Pen Drive Holder

Pen & Stationery Holder