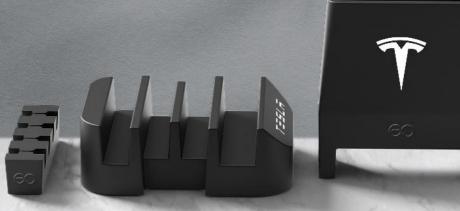

## DESK STATION

**Vertical Phone Holder** 

**Keep Your Spectacles** 

Hang Your Neckband

**Horizontal Phone Holder** 

Hang Your Masky

Key / Pen Drive Holder

Pen & Stationery Holder