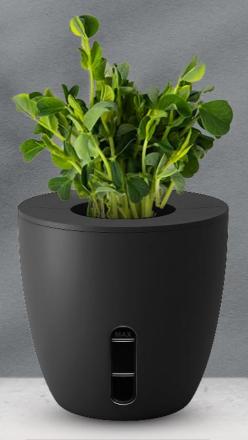

### TERRA

**Self-Watering Planter** 

**Unique Watering Mechanism** 

Water Level Indicator

Easy Water Pouring
Top Silicone Inlet

Micro-Greens Starter Kit Soil & Seeds Included

Large Company Branding Space