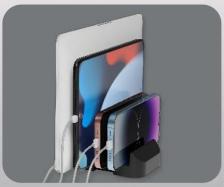

## DESK STATION

**Vertical Phone Holder** 

**Keep Your Spectacles** 

Hang Your Neckband

**Horizontal Phone Holder** 

Hang Your Masky

Key / Pen Drive Holder

Pen & Stationery Holder