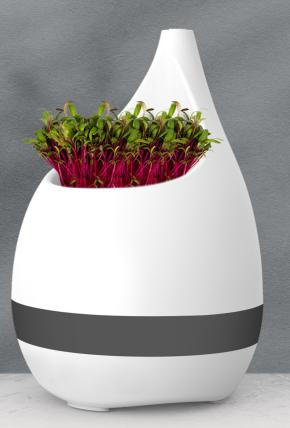

### TERRA

**Self-Watering Planter** 

**Unique Watering Mechanism** 

Water Level Indicator

Easy Water Pouring
Top Silicone Inlet

Micro-Greens Starter Kit Soil & Seeds Included

Large Company Branding Space