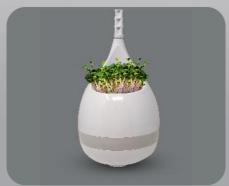

### TERRA

**Self-Watering Planter** 

**Unique Watering Mechanism** 

Water Level Indicator

Easy Water Pouring
Top Silicone Inlet

Micro-Greens Starter Kit Soil & Seeds Included

Large Company Branding Space

### SPROUT

Pen Stand

Microgreen

Water Drainage Hole

**Space for Company Branding** 