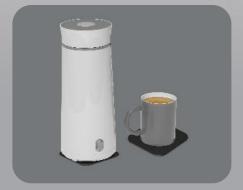

## MODULAR

Before After

Laptop / Tablet / Phone Holder

Pen Stand

Cable Organiser

**Two Coasters** 

**Compact Design** 

**Spce for Company Branding** 